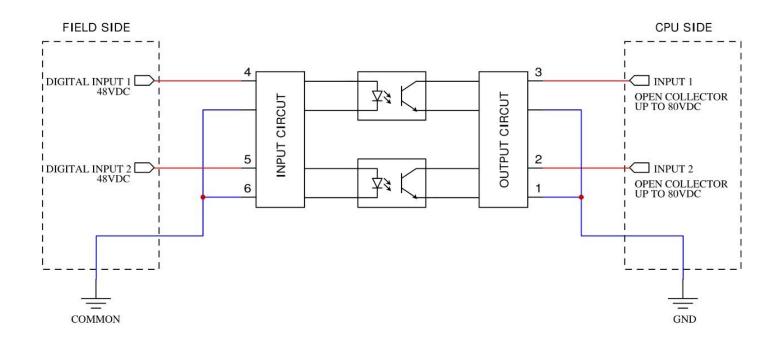

## **BLOCK DIAGRAM**

| NUMBER | SIDE  | DESCRIPTION     |
|--------|-------|-----------------|
| 1      | CPU   | GND             |
| 2      | CPU   | Digital Input 2 |
| 3      | CPU   | Digital Input 1 |
| 4      | FIELD | Digital Input 1 |
| 5      | FIELD | Digital Input 2 |
| 6      | FIELD | Common          |