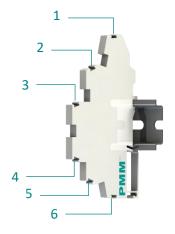

#### DESCRIPTION

PMM0712 is a two Opto-isolated channels 110VAC digital input module which receives the signals from digital field devices.

PMM0712 has a LED for each digital input which indicates the current status of the connected device.

#### MECHANICAL DATA

| Width         | 66.5mm (2.6") |
|---------------|---------------|
| Height        | 113mm (4.5")  |
| Depth         | 6mm (0.23")   |
| Wight         | 50 g          |
| Mounting type | Din rail      |