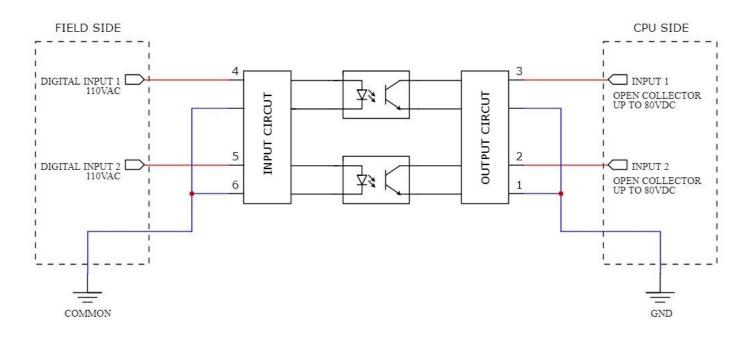

### **BLOCK DIAGRAM**

| NUMBER | SIDE  | DESCRIPTION     |
|--------|-------|-----------------|
| 1      | CPU   | GND             |
| 2      | CPU   | Digital Input 2 |
| 3      | CPU   | Digital Input 1 |
| 4      | FIELD | Digital Input 1 |
| 5      | FIELD | Digital Input 2 |
| 6      | FIELD | Common          |