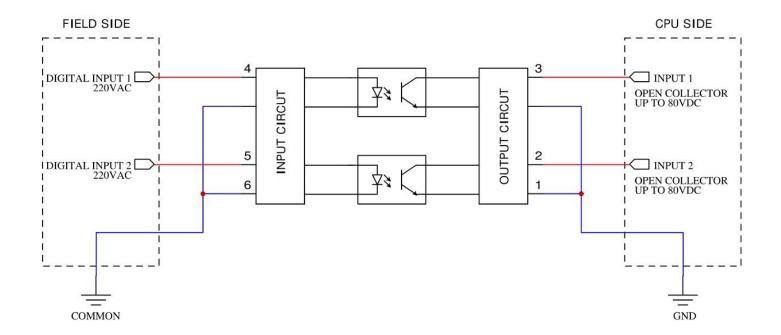

## **BLOCK DIAGRAM**

| NUMBER | SIDE  | DESCRIPTION     |
|--------|-------|-----------------|
| 1      | CPU   | GND             |
| 2      | CPU   | Digital Input 2 |
| 3      | CPU   | Digital Input 1 |
| 4      | FIELD | Digital Input 1 |
| 5      | FIELD | Digital Input 2 |
| 6      | FIELD | Common          |