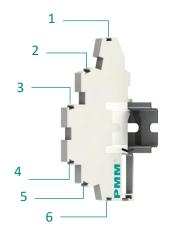

### **MECHANICAL DATA**

| Width         | 66.5mm (2.6") |
|---------------|---------------|
| Height        | 113mm (4.5")  |
| Depth         | 6mm (0.23")   |
| Wight         | 50 g          |
| Mounting type | Din rail      |