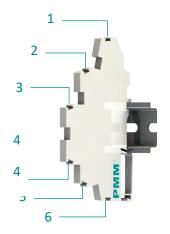

# **MECHANICAL DATA**

| Width         | 66.5mm (2.6") |  |
|---------------|---------------|--|
| Height        | 113mm (4.5")  |  |
| Depth         | 6mm (0.23")   |  |
| Wight         | 50 g          |  |
| Mounting type | Din rail      |  |