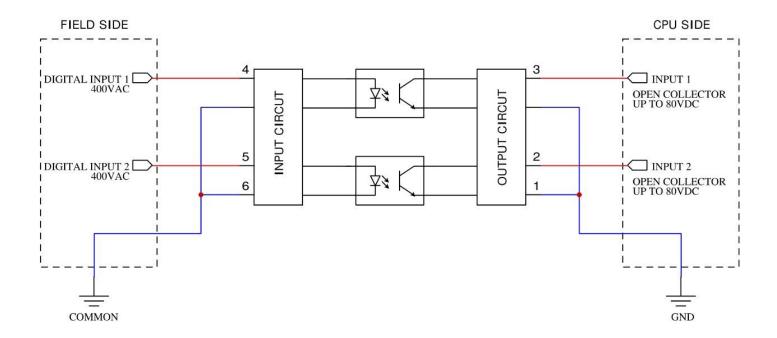

## **BLOCK DIAGRAM**

| NUMBER | SIDE  | DESCRIPTION     |
|--------|-------|-----------------|
| 1      | CPU   | GND             |
| 2      | CPU   | Digital Input 2 |
| 3      | CPU   | Digital Input 1 |
| 4      | FIELD | Digital Input 1 |
| 5      | FIELD | Digital Input 2 |
| 6      | FIELD | Common          |