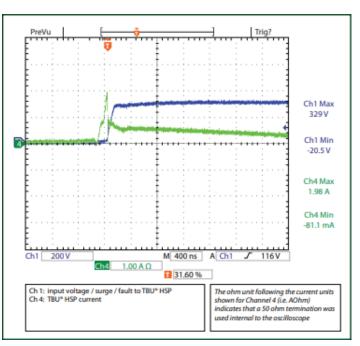

## **Protection Performance Graphs**

ESD +8 KV Contact Discharge (IEC-61000-4-2)

Surge 1.2/50 5 KV

120 Vrms 28 V<sub>rms</sub>

Page 2 of 2