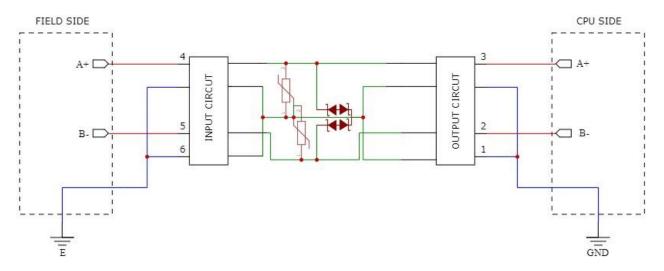

5 Surge / Lightning
- Providing extremely high protection level for both indoor and outdoor applications
- Meeting all industrial standards
- Highly compacted size
- DIN Rail mounting
- RoHS, UL, CE and FCC certifications
- -20°C to 83°C operating temperature

### **DESCRIPTION**

PMM0770 offers superior protection solution against ESD, EFT and surge for RS485 port to prevent equipment damage. It is Compatible with several IEC standards such as:

- IEC 61000-4-2 ESD Level 4 (8 kV / 15 kV)
- IEC 61000-4-4 EFT
- IEC 61000-4-5 Surge / Lightning

As it is designed to meet the required industrial standards on RS485 interfaces.

Moreover, PMM0770 is compacted in size compared to alternative protection solutions as well as it can withstand harsh environmental conditions.

#### **BLOCK DIAGRAM**



## **Protection Performance Graphs**





ESD +8 KV Contact Discharge (IEC-61000-4-2)



Surge 1.2/50 5 KV





120 Vrms 28 V<sub>rms</sub>

Page 2 of 2