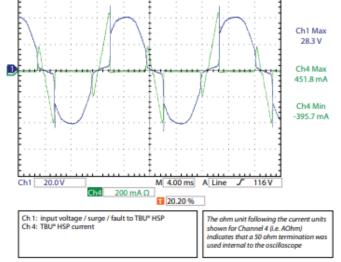

## **Protection Performance Graphs**

ESD +8 KV Contact Discharge (IEC-61000-4-2)

Surge 1.2/50 5 KV

120 Vrms 28 V<sub>rms</sub>

Page 2 of 2