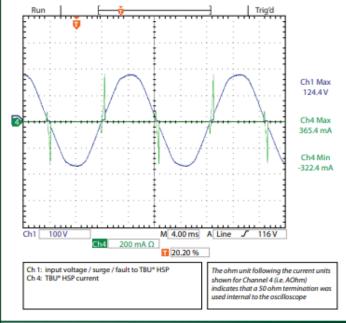

## **Protection Performance Graphs**

ESD +8 KV Contact Discharge (IEC-61000-4-2)

Surge 1.2/50 5 KV

120 Vrms 28 V<sub>rms</sub>

Page 2 of 2