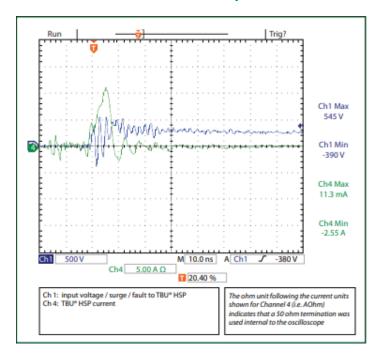

## **Protection Performance Graphs**

ESD +8 KV Contact Discharge (IEC-61000-4-2)

Surge 1.2/50 5 KV

120 Vrms 28 V<sub>rms</sub>

Page 2 of 2